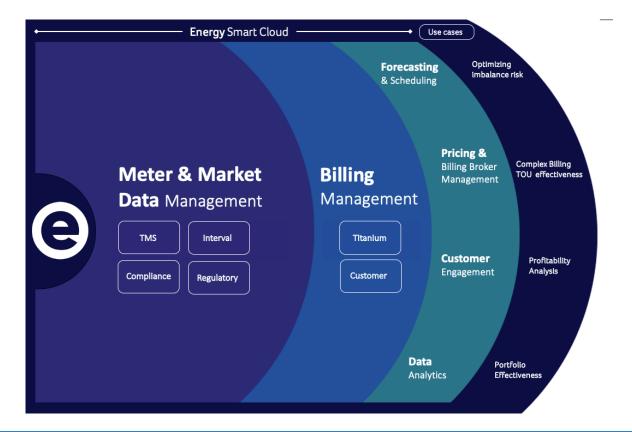

# **ENERGY SMART CLOUD**

Data is valuable, insights are precious, results are priceless.

Our Energy Smart Cloud provides a comprehensive holistic platform for today's energy providers to meet the challenges of an ever-changing world. From customer engagement, to meter to cash to wholesale energy planning, the Energy Smart Cloud is your system of Intelligence by bringing the best of market capability, addressing a wealth of use cases. Reduce your cost to serve, drive your market competitiveness, and improve your efficiency.

#### A SYSTEM OF INTELLIGENCE PUTS THE POWER IN YOUR HANDS.

The Energy Smart Cloud unlocks the ability to make data driven decisions across the value chain by centralizing disparate data and its granularity to inform trade-offs that optimize your market competitiveness in a highly dynamic environment, leveraging core system capabilities augmented with best-of-breed partner software through an API first strategy. Unlock time to value and the agility that you require for operational, tactical and strategic planning.

### **ENERGY SMART CLOUD | USE CASES**